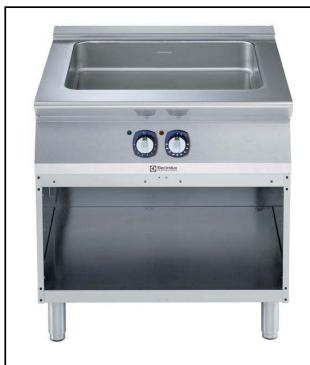

371110 (E7MFEHDI00)

22-It electric Multifunctional Cooker with compound steel cooking surface

#### Main Features

- Multi purpose cooking appliance that can be used to shallow fry, cook liquids or even as a bain marie. Unit can be used for sautéing, poaching, steaming, simmering, stewing, braising, boiling and preparing white sauces.
- Well cooking surface made in compound steel (a 3mm layer of 316 AISI stainless steel on top of a 12mm layer of mild steel) for optimum grilling results.
- The stainless steel well to have rounded corners to facilitate cleaning.
- Bottom temperature control is precisely set by a thermostat on the control panel.
- Temperature can be set from 100 °C to 250 °C.
- Uniform temperature distribution over the whole base.
- Short heat-up time of the empty pan.
- Unit to be heated via incoloy armoured heating elements.
- Unit delivered with four 50 mm legs in stainless steel as standard (all round Stainless steel kick plates as option).

## Construction

- All exterior panels in Stainless Steel with Scotch Brite finishing.
- One piece pressed 1.5 mm work top in Stainless steel.
- Model has right-angled side edges to allow flush fitting joints between units, eliminating gaps and possible dirt traps.
- Delivered with runners for gastronorm container.