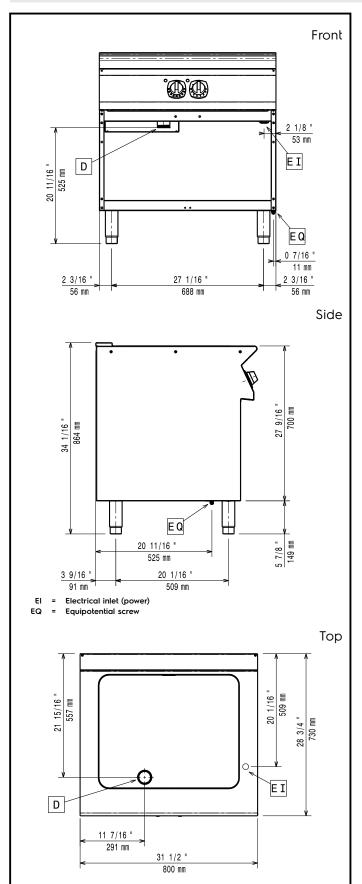

## **Key Information:**

630 mm Cooking surface width: Cooking surface depth: 510 mm Cooking Well Height: 70 mm 100 °C Working Temperature MIN: **Working Temperature MAX:** 250 °C External dimensions, Width: 800 mm External dimensions, Depth: 730 mm External dimensions, Height: 850 mm Net weight: 75 kg 89 kg Shipping weight: Shipping height: 1140 mm Shipping width: 820 mm Shipping depth: 860 mm Shipping volume: 0.8 m<sup>3</sup>

If appliance is set up or next to or against temperature sensitive furniture or similar, a safety gap of approximately 150 mm should be maintained or some form of heat insulation fitted.

Certification group: N7BRE1